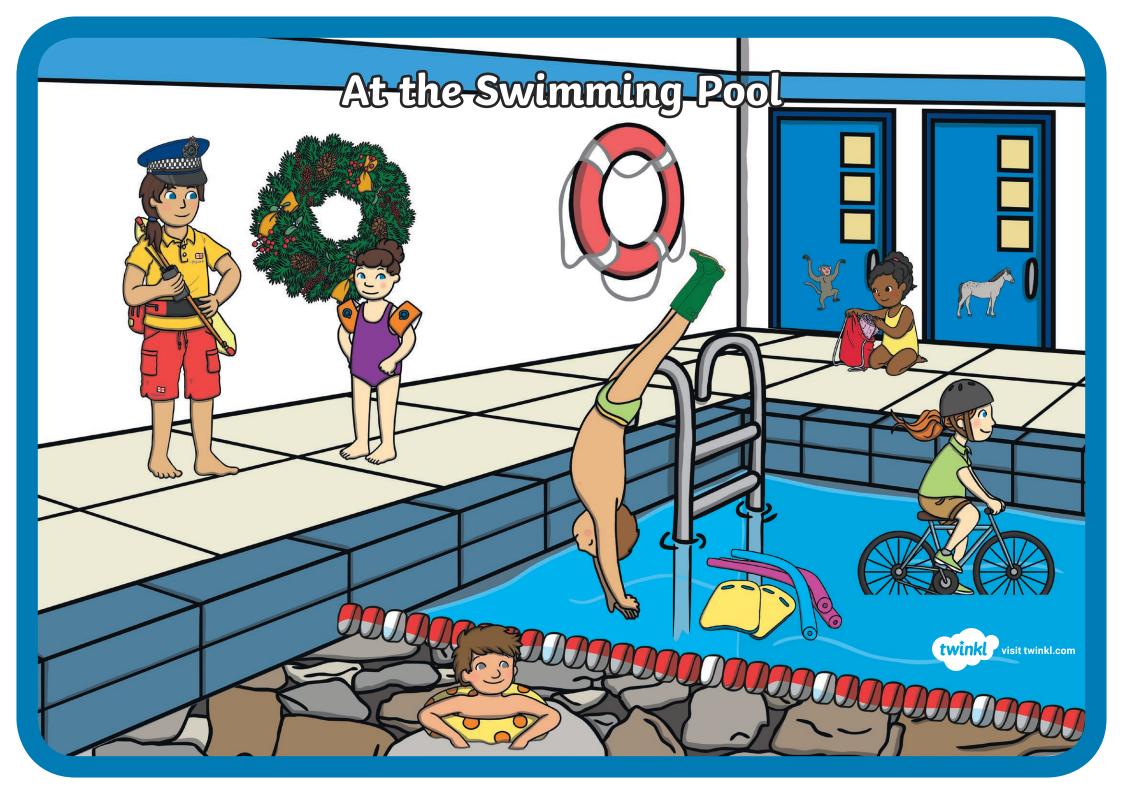

## At the Swimming Pool

- A Christmas wreath on the wall
- A boy wearing wellingtons
- A monkey and a horse on the changing room doors
- A lifeguard wearing a policeman's hat
- A girl riding a bike in the water
- A boy swimming through stones