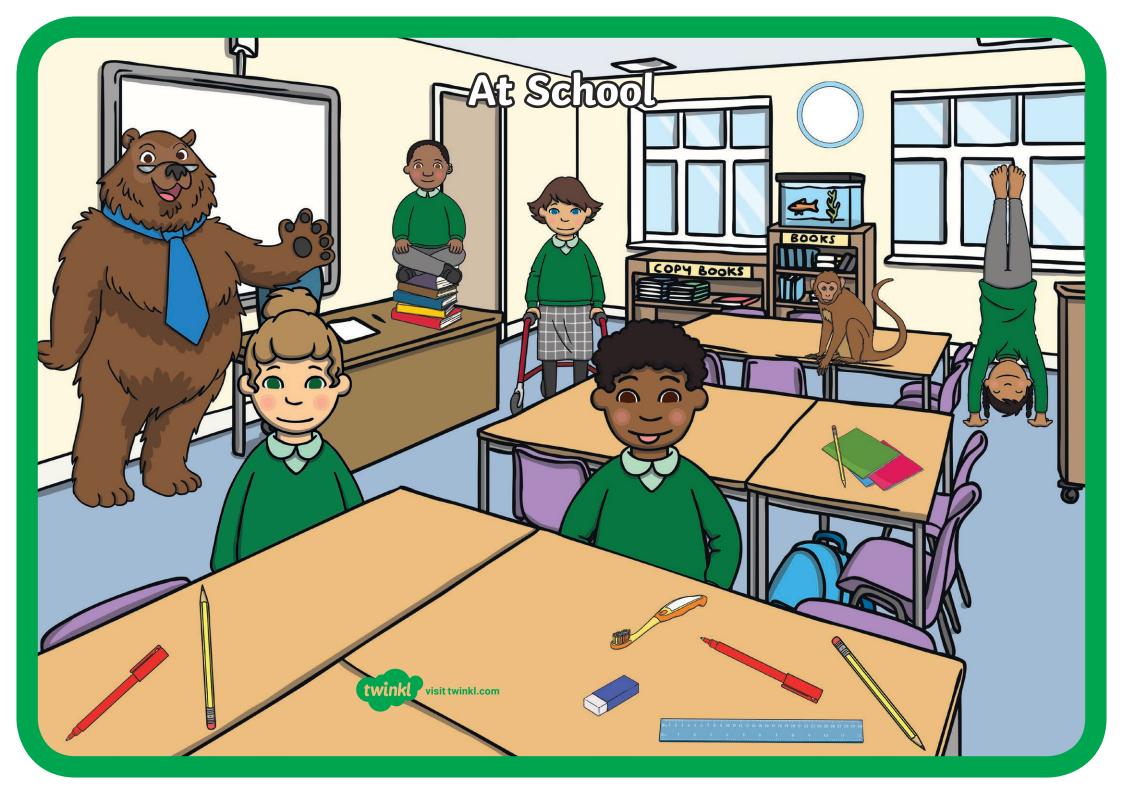

### At School

- A bear instead of a teacher
- A plate on the wall
- A toothbrush on the table
- A monkey sitting on the table
- A girl doing a handstand
- A boy sat on a pile of books