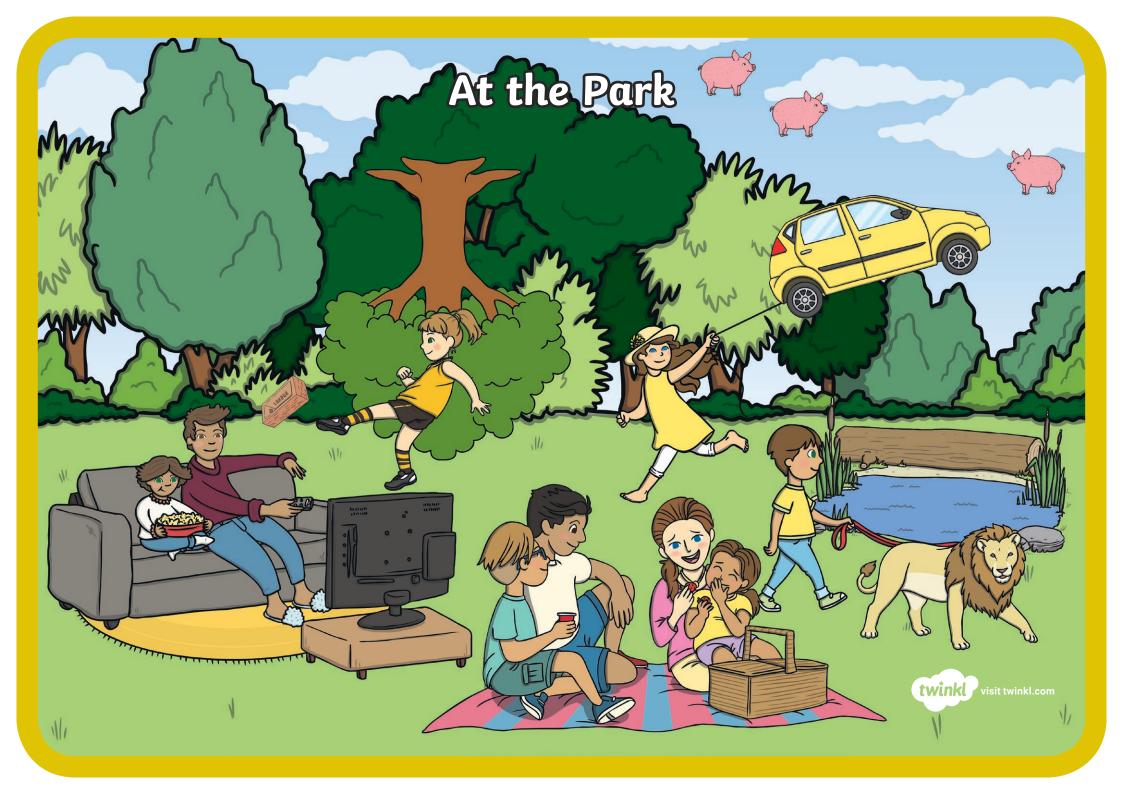

## At the Park

- Pigs in the sky
- A girl flying a car
- A boy walking a lion
- An upside-down tree
- A girl kicking a brick
- People watching television