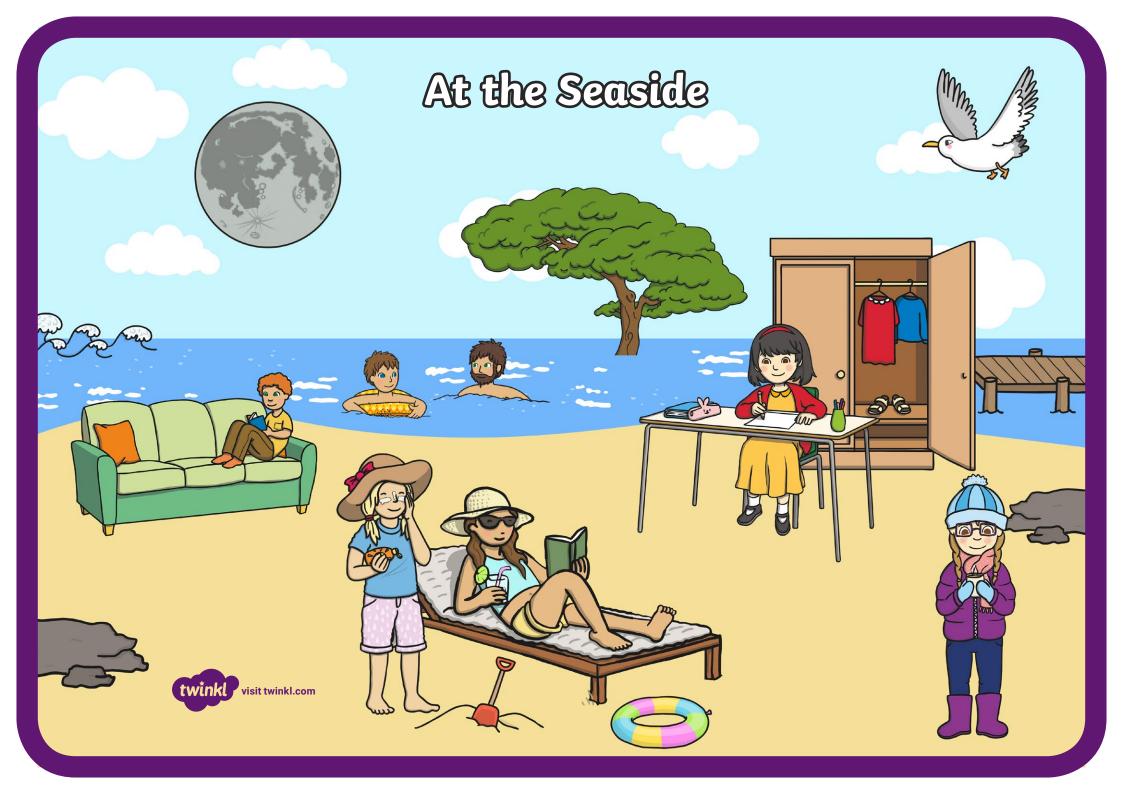

#### At the Seaside

- A moon in the sky
- Someone sat on a sofa
- A tree growing in the sea
- A girl dressed in hat, scarf and gloves
- A child doing homework at their desk
- A wardrobe